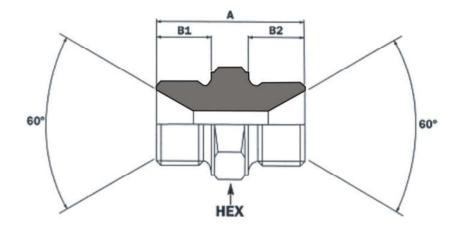

## BSP MALE X BSP MALE TO DIN 3852 FORM A - continued



| 1B/20-24 1 1/4 BSP X 1 1/2 BSP 55.00 62.48 20.32 22.86 |  |
|--------------------------------------------------------|--|
|                                                        |  |
| 1B/20-32 1 1/4 BSP X 2 BSP 70.00 68.40 20.32 26.00     |  |
| 1B/20-40 1 1/4 BSP X 2 1/2 BSP 82.55 72.00 20.32 28.00 |  |
| 1B/24 1 1/2 BSP X 1 1/2 BSP 55.00 60.02 22.86 22.86    |  |
| 1B/24-32 1 1/2 BSP X 2 BSP 70.00 70.94 22.86 26.00     |  |
| 1B/24-40 1 1/2 BSP X 2 1/2 BSP 82.55 74.00 22.86 28.00 |  |
| 1B/32 2 BSP X 2 BSP 70.00 74.06 26.00 26.00            |  |
| 1B/32-40 2 BSP X 2 1/2 BSP 82.55 76.00 26.00 28.00     |  |
| 1B/32-48 2 BSP X 3 BSP 100.00 76.00 26.00 28.00        |  |
| 1B/40 2 1/2 BSP X 2 1/2 BSP 82.55 78.00 28.00 28.00    |  |
| 1B/40-48 2 1/2 BSP X 3 BSP 100.00 78.00 28.00 28.00